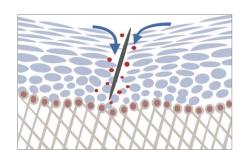

## **How Microspear® Works**

As Microspear® penetrates into the skin, it delivers the active ingredients of cosmetics directly or indirectly and stimulates basal layer for up to 72 hours to activate blood circulation and promote skin softening.

As the skin regenerates with this mechanism, it improves skin problems such as pigmentation, wrinkles, elasticity, acne, sagging flesh, and pore size.

## **Mechanism of Microspear®**

Microspear® penetrates into the basal layer and promotes skin division through stimulation for up to 72 hours to create healthy skin.

STEP 01.

Microspear® insertion into the epidermal layer/deep delivery of nutrients to the skin

STEP 02.

Basal layer stimulation & smooth skin activation for up to 72 hours

STEP 03.

Creating a new skin layer and strengthening skin barrier

STEP 04.

Exfoliation and elimination of existing skin layers that have been pushed up