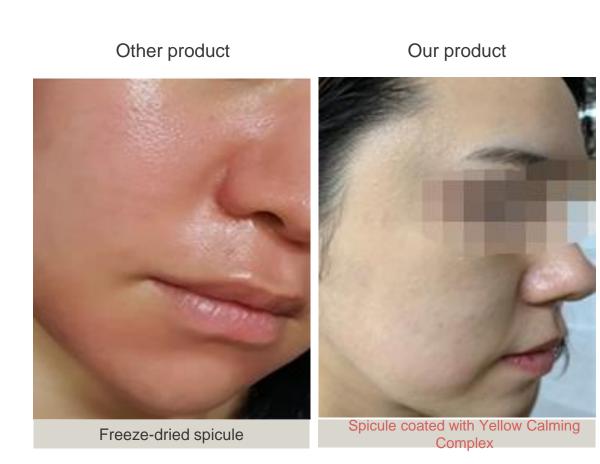

# Clinical Results

Appearance immediately after spicule treatment

Comparison of erythema phenomenon

## **Proprietary Yellow Calming Complex**

- Developed Yellow Calming Complex obtained from 5 kinds of yellow plants
- Minimizes Microspear® stimulation by soothing and cooling the skin at the same time
- Minimizes erythema (redness) and side effects by preventing the temperature rise on the skin surface