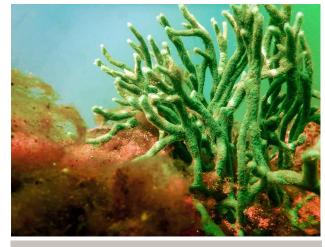

### Spotlighted as an anti-aging material

Spicule induces skin regeneration to maximize antiaging effect

### Natural ingredient

Spicule part of hydrolyzed sponges inhabiting freshwater