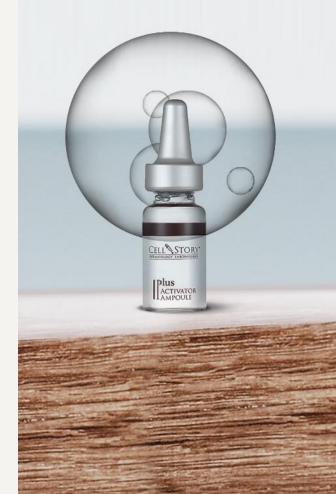

# CELLSTORY PLUS ACTIVATOR AMPOULE

Product volume 2ml x 4ea / 1Box

### **Skin self-recovery system**

- Skin self-regeneration system
- Production of dermal constituents (collagen, elastin, hyaluronic acid)
- Increase in absorption of active ingredients

### Main Ingredients

Microspear®

Edelweiss Callus Stem Cell Extract

Allantoin

Yellow Calming Complex