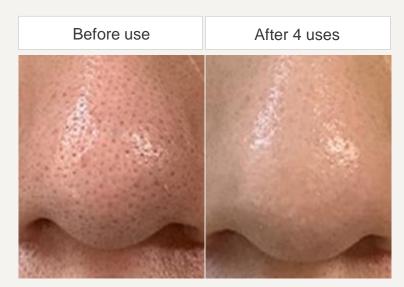

# High-quality Cosmetic CELLSTORY for Skin Experts

CELLSTORY Plus Actual Reviews
(There may be individual differences in user reviews.)

Age: late 20's woman

· Improvements: blackheads, pores

- Age: late 40's man
- Improvements: fine lines, pigmentation, skin texture