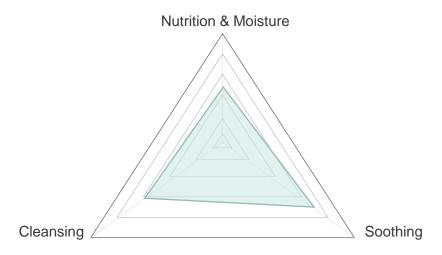

# A mild subacid cleanser that nourishes and moisturizes the skin

- · Removes waste without irritation with pH subacidity
- Provides nutrition and moisture
- Gel to Foam type
- Provides skin soothing