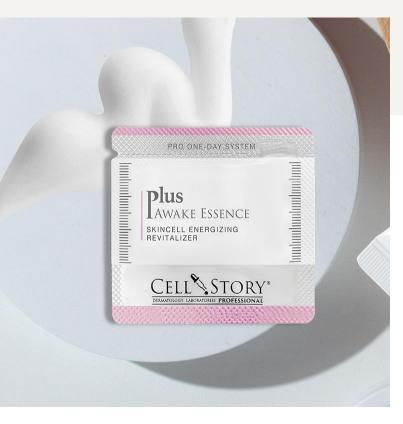

# CELLSTORY PLUS AWAKE ESSENCE

Product volume 1ml x 4ea / 1Box

### Booster essence that revitalizes the skin

- · Provides skin warmth
- Steamer essence
- Skin activation
- Expands pores to increase absorption in the next step

### Main Ingredients

Vanillyl butyl ethyl Hyaluronic acid complex 3GF