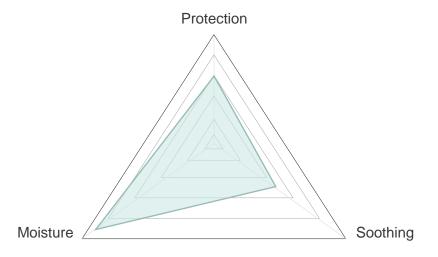

### **Mild Amino Acid Nutrition Toner**

- Maintain skin pH balance
- Skin protection
- Moisturizing
- Nutrition supply with amino acid prescription

### Main Ingredients

Beta glucan Centella asiatica extract

Amino acid complex

Hyaluronic acid