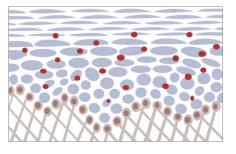

## **How Microspear® Works**

As Microspear® penetrates into the skin, it delivers the active ingredients of cosmetics directly or indirectly and stimulates basal layer for up to 72 hours to activate blood circulation and promote skin softening.

As the skin regenerates with this mechanism, it improves skin problems such as pigmentation, wrinkles, elasticity, acne, sagging flesh, and pore size.