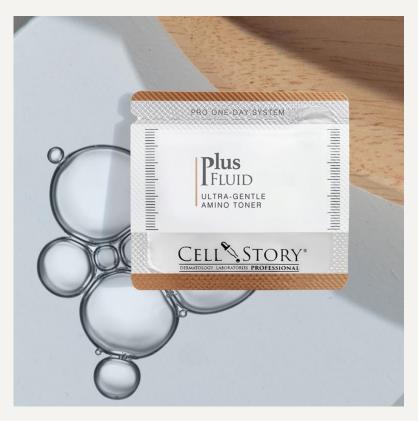

## CELSTORY PLUS **FLUID**

Product volume 1ml x 4ea / 1Box

### **Mild Amino Acid Nutrition Toner**

- Maintain skin pH balance
- Skin protection
- Moisturizing
- Nutrition supply with amino acid prescription

### Main Ingredients

Beta glucan Centella asiatica extract

Amino acid complex

Hyaluronic acid