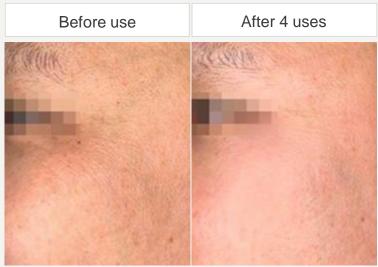

# Clinical Results

Appearance immediately after spicule treatment

Comparison of erythema phenomenon

# High-quality Cosmetic CELLSTORY for Skin Experts

CELLSTORY Plus Actual Reviews
(There may be individual differences in user reviews.)

- Age: mid 30's woman
- Improvements: pigmentation, fine lines, skin texture

- Age: mid 50's woman
- Improvements: thick & fine lines, pigmentation, skin texture