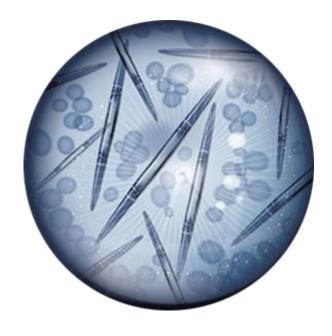

### Hydrolyzed Sponge

Our proprietary ingredient, 'Microspear®' derived from nature is an innovative ingredient for anti-aging that rapidly improves skin aging problems and effectively absorbs active ingredients to the basal layer of the epidermis.

## Patented Microspear®

The patented Microspear®, developed over 3 years, is a pure product of the latest technology that does not contain any impurities through 13 purification processes and non-chemical purification processes, and is the safe skin regeneration system with uniform particles.

#### Uniform effect

Use of hydrolyzed sponges with a length of 240-250 $\mu m$ 