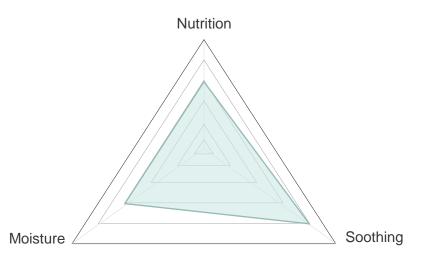

# Soothing nourishing gel that can be used with the device

- Brightening- Wrinkle improvement [dual functional product]
- Quick soothing
- Instant moisturizing
- · Can be combined with beauty equipment

### Main Ingredients

Adenosine Niacinamide Hyaluronic acid Fresh bud No.6