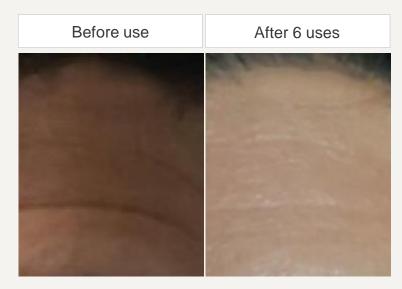

# Clinical Results

Appearance immediately after spicule treatment

Comparison of erythema phenomenon

# High-quality Cosmetic CELLSTORY for Skin Experts

CELLSTORY Plus Actual Reviews
(There may be individual differences in user reviews.)

Age: late 20's woman

· Improvements: blackheads, pores

- Age: late 40's man
- Improvements: fine lines, pigmentation, skin texture

- Age: early 50's man
- Improvements: Thick wrinkles, brightening, skin texture

05.

Q&A