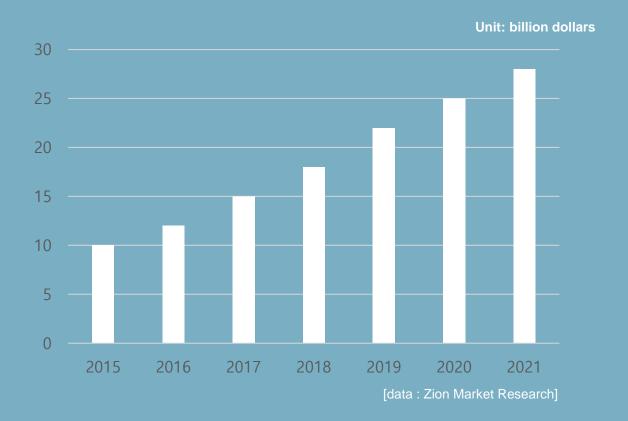

### **Cosmetics Market Trends**

Aging society, increasing demand for anti-aging cosmetics

[Global anti-aging market size]