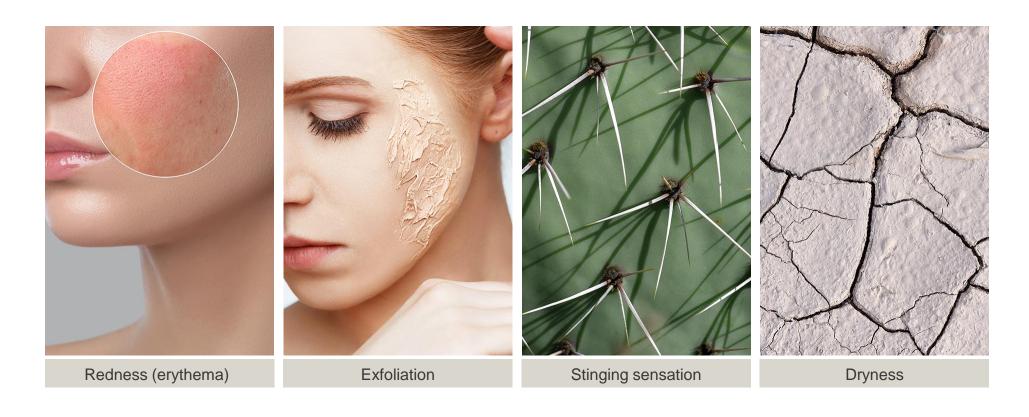

### Q. Minor Pain(Stinging)

A. As the Microspear® is absorbed into the skin, you may feel a tingling micro-stimulation. You may feel the tingling sensation when washing your face the next morning.

### Q. Rendess /Itchiness

A . In the process of Microspear® with a fine structure being absorbed into the skin, old dead skin cells may be removed depending on the individual. During the exfoliation process, you may temporarily experience slight itching, warmth, and redness..

#### Q. Formation of dead skin cell

A. As the old dead skin cells are exfoliated, very thin dead skin cells may be generated after 3 days depending on the skin type(There are individual differences).

# Symptoms after using TOX Ampoule