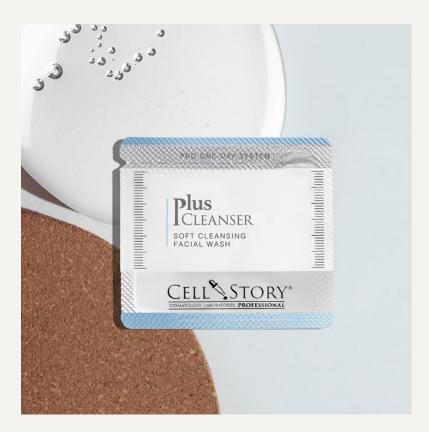

# CELLSTORY PLUS CLEANSER

Product volume 1ml x 4ea / 1Box

# A mild subacid cleanser that nourishes and moisturizes the skin

- · Removes waste without irritation with pH subacidity
- Provides nutrition and moisture
- Gel to Foam type
- Provides skin soothing

### Main Ingredients

Illicium verum extract Centella asiatica extract

3GF

Amino acid complex