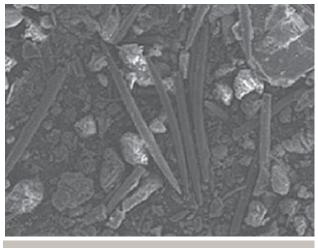

## Patented Microspear®

The patented Microspear®, developed over 3 years, is a pure product of the latest technology that does not contain any impurities through 13 purification processes and non-chemical purification processes, and is the safe skin regeneration system with uniform particles.

### Zero impurities

Impurity 0% through 13 purification processes