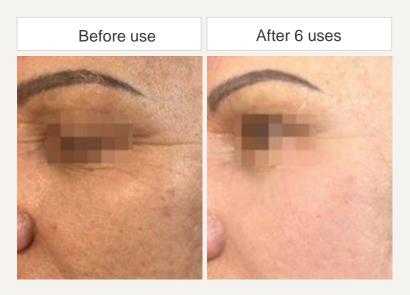

- Age: mid 50's woman
- Improvements: thick & fine lines, pigmentation, skin texture