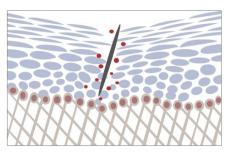

## **How Microspear® Works**

As Microspear® penetrates into the skin, it delivers the active ingredients of cosmetics directly or indirectly and stimulates basal layer for up to 72 hours to activate blood circulation and promote skin softening.

As the skin regenerates with this mechanism, it improves skin problems such as pigmentation, wrinkles, elasticity, acne, sagging flesh, and pore size.

## **Mechanism of Microspear®**

Microspear® penetrates into the basal layer and promotes skin division through stimulation for up to 72 hours to create healthy skin.

STEP 01.

Microspear® insertion into the epidermal layer/deep delivery of nutrients to the skin

STEP 02.

Basal layer stimulation & smooth skin activation for up to 72 hours

STEP 03.

Creating a new skin layer and strengthening skin barrier

STEP 04.

Exfoliation and elimination of existing skin layers that have been pushed up