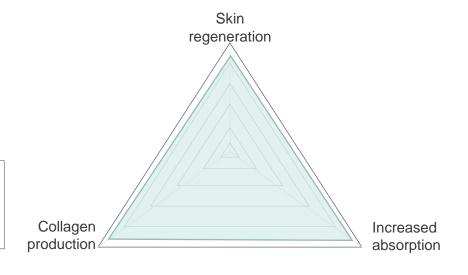

### **Skin self-recovery system**

- Skin self-regeneration system
- Production of dermal constituents (collagen, elastin, hyaluronic acid)
- Increase in absorption of active ingredients