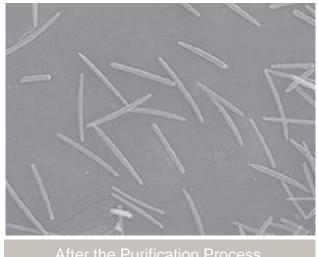

## Patented Microspear®

The patented Microspear®, developed over 3 years, is a pure product of the latest technology that does not contain any impurities through 13 purification processes and non-chemical purification processes, and is the safe skin regeneration system with uniform particles.

### Zero impurities

Impurity 0% through 13 purification processes