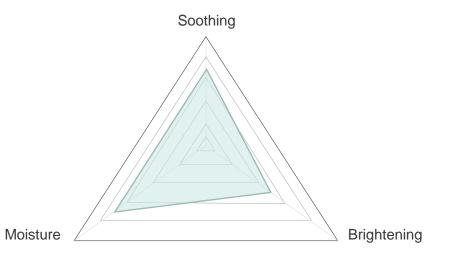

# Soothing nourishing gel that can be used with the device

- Brightening- Wrinkle improvement [dual functional product]
- Quick soothing
- Instant moisturizing
- · Can be combined with beauty equipment