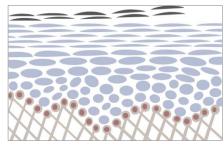

STEP 02.

Basal layer stimulation & smooth skin activation for up to 72 hours

STEP 03.

Creating a new skin layer and strengthening skin barrier

STEP 04.

Exfoliation and elimination of existing skin layers that have been pushed up