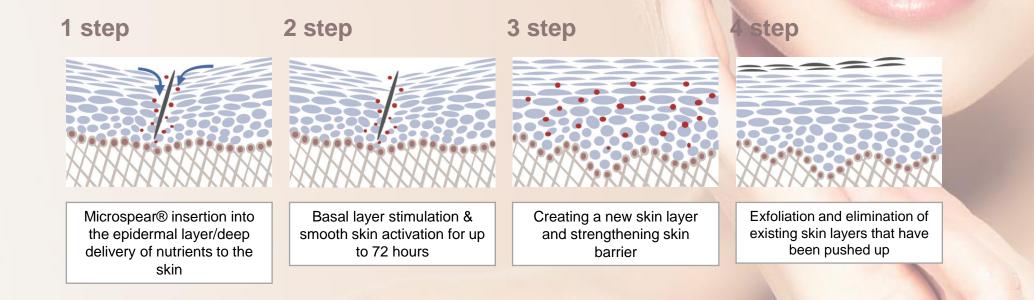

Bletilla Striata Root Extract

Burns treatment,
Stimulates the growth of granulation tissue to quickly grow new flesh

Beauren Korea's Main Ingredients

How Microspear® Works

As Microspear® penetrates into the skin, it delivers the active ingredients of cosmetics directly or indirectly and stimulates basal layer for up to 72 hours to activate blood circulation and promote skin softening.

As the skin regenerates with this mechanism, it improves skin problems such as pigmentation, wrinkles, elasticity, acne, sagging skin, and pore size.

How Microspear® Works

Microspear® penetrates into the basal layer and promotes skin division through stimulation for up to 72 hours to create healthy skin.