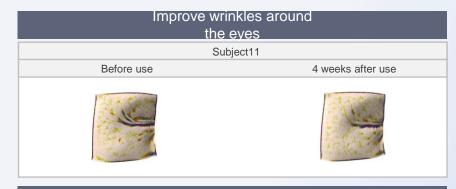

### **Clinical Results**

| Improve crow's feet               | Improve smile lines                   | Improve forehead wrinkles      | Improve skin tone                   | Reduce freckles area                                    |
|-----------------------------------|---------------------------------------|--------------------------------|-------------------------------------|---------------------------------------------------------|
| Improve pigmentation distribution | Improve eye bag lifting<br>under eyes | Improve sagging cheeks/lifting | Improve thick/fine wrinkles of neck | Improve moisture down to the inside of the skin (0.5mm) |

(P&K Skin / 18.05.2020~6.16.2020/22 subjects/ TOX Ampoule used once a week /Feel Cream used twice daily / Individual differences