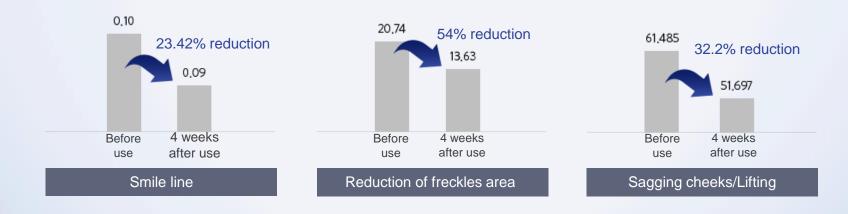

### **Clinical Results**

| Improve crow's feet               | Improve smile lines                   | Improve forehead wrinkles      | Improve skin tone                   | Reduce freckles area                                    |
|-----------------------------------|---------------------------------------|--------------------------------|-------------------------------------|---------------------------------------------------------|
| Improve pigmentation distribution | Improve eye bag lifting<br>under eyes | Improve sagging cheeks/lifting | Improve thick/fine wrinkles of neck | Improve moisture down to the inside of the skin (0.5mm) |

(P&K Skin / 18.05.2020~6.16.2020/22 subjects/ TOX Ampoule used once a week /Feel Cream used twice daily / Individual differences