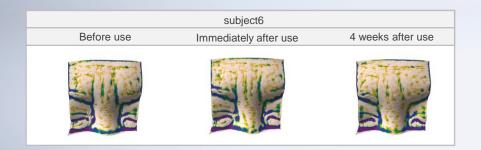

### **Clinical Results**

| Improve crow's feet               | Improve smile lines                   | Improve forehead wrinkles      | Improve skin tone                   | Reduce freckles area                                    |
|-----------------------------------|---------------------------------------|--------------------------------|-------------------------------------|---------------------------------------------------------|
| Improve pigmentation distribution | Improve eye bag lifting<br>under eyes | Improve sagging cheeks/lifting | Improve thick/fine wrinkles of neck | Improve moisture down to the inside of the skin (0.5mm) |

(P&K Skin / 18.05.2020~6.16.2020/22 subjects/ TOX Ampoule used once a week /Feel Cream used twice daily / Individual differences

### Clinical Results

| Improve sagging cheeks |                   |  |  |  |
|------------------------|-------------------|--|--|--|
| Subject8               |                   |  |  |  |
| Before use             | 4 weeks after use |  |  |  |
|                        |                   |  |  |  |