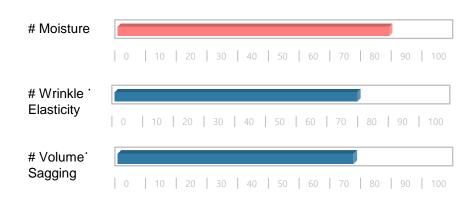

### **Clinical Results**

| Improve crow's feet               | Improve smile lines                   | Improve forehead wrinkles      | Improve skin tone                   | Reduce freckles area                                    |
|-----------------------------------|---------------------------------------|--------------------------------|-------------------------------------|---------------------------------------------------------|
| Improve pigmentation distribution | Improve eye bag lifting<br>under eyes | Improve sagging cheeks/lifting | Improve thick/fine wrinkles of neck | Improve moisture down to the inside of the skin (0.5mm) |

(P&K Skin / 18.05.2020~6.16.2020/22 subjects/ TOX Ampoule used once a week /Feel Cream used twice daily / Individual differences