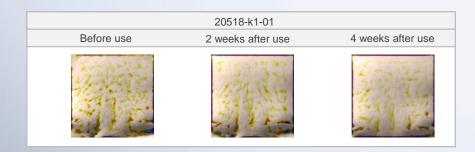

### **Clinical Results**

| Improve crow's feet               | Improve smile lines                   | Improve forehead wrinkles      | Improve skin tone                   | Reduce freckles area                                    |
|-----------------------------------|---------------------------------------|--------------------------------|-------------------------------------|---------------------------------------------------------|
| Improve pigmentation distribution | Improve eye bag lifting<br>under eyes | Improve sagging cheeks/lifting | Improve thick/fine wrinkles of neck | Improve moisture down to the inside of the skin (0.5mm) |

(P&K Skin / 18.05.2020~6.16.2020/22 subjects/ TOX Ampoule used once a week /Feel Cream used twice daily / Individual differences

| Improve neck wrinkles |                   |                   |  |  |  |
|-----------------------|-------------------|-------------------|--|--|--|
|                       | 20518-k1-14       |                   |  |  |  |
| Before use            | 2 weeks after use | 4 weeks after use |  |  |  |
|                       |                   |                   |  |  |  |