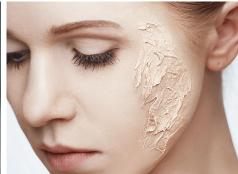

#### Q. Minor Pain(Stinging)

A. As the Microspear® is absorbed into the skin, you may feel a tingling micro-stimulation. You may feel the tingling sensation when washing your face the next morning.

#### Q. Rendess /Itchiness

A . In the process of Microspear® with a fine structure being absorbed into the skin, old dead skin cells may be removed depending on the individual. During the exfoliation process, you may temporarily experience slight itching, warmth, and redness.

#### Q. Formation of dead skin cell

A. As the old dead skin cells are exfoliated, very thin dead skin cells may be generated after 3 days depending on the skin type(There are individual differences).