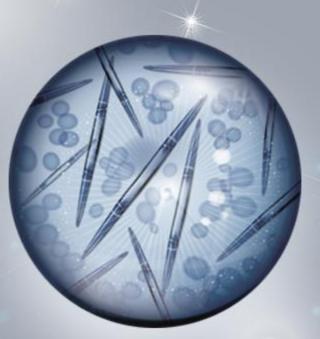

### **Hydrolyzed Sponge**

Our proprietary ingredient, 'Microspear®' derived from nature is an innovative ingredient for anti-aging that rapidly improves skin aging problems and effectively absorbs active ingredients to the basal layer of the epidermis.

### Patented Microspear®

The patented Microspear®, developed over 3 years, is a pure product of the latest technology that does not contain any impurities through 13 purification processes and non-chemical purification processes, and is the safe skin regeneration system that homogenizes particles.

Bletilla Striata Root Extract

Burns treatment,
Stimulates the growth of granulation tissue to quickly grow new flesh

Beauren Korea's Main Ingredients

How Microspear® Works

As Microspear® penetrates into the skin, it delivers the active ingredients of cosmetics directly or indirectly and stimulates basal layer for up to 72 hours to activate blood circulation and promote skin softening.

As the skin regenerates with this mechanism, it improves skin problems such as pigmentation, wrinkles, elasticity, acne, sagging skin, and pore size.

How Microspear® Works

Microspear® penetrates into the basal layer and promotes skin division through stimulation for up to 72 hours to create healthy skin.