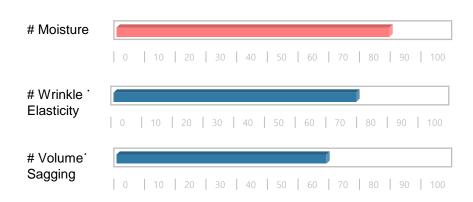

### **Moisture & Elasticity** care Program

Moisturizing and elasticity care program that improves not only the outer (epidermis) drying but also the inner (dermis) dryness with marine protein capsules

#Moisture

#Elasticity

#Protection