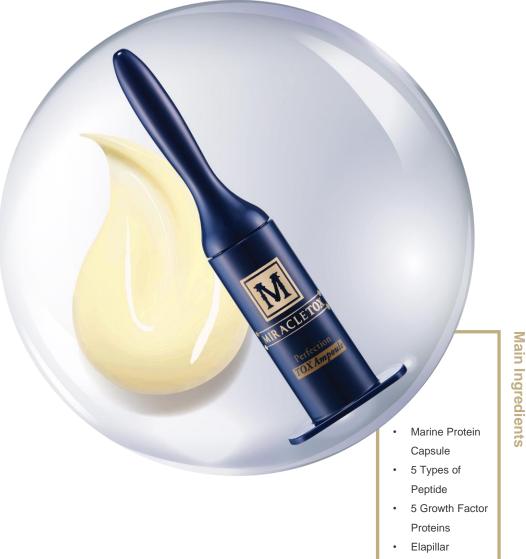

# Perfection Program

• TOX Ampoule: 2g x 4ea

Mask: 30g x 4ea

• Feel Cream: 50g x 1ea

### Marine Peptide Capsule

Blending of marine complex and 5 types of peptides

Care for nutrition and moisture

at the same time

Effective for dry skin