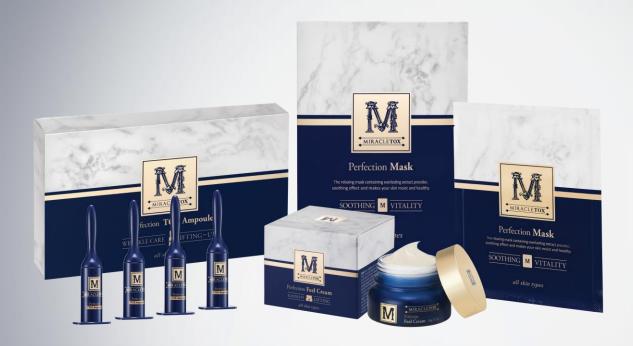

# Perfection Program

• TOX Ampoule: 2g x 4ea

Mask: 30g x 4ea

• Feel Cream: 50g x 1ea

# Perfection Home Care Program

### Perfection Program