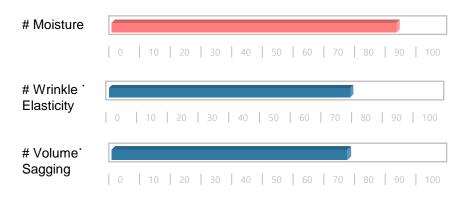

### **Moisture & Elasticity** care Program

Moisturizing and elasticity care program that improves not only the outer (epidermis) drying but also the inner (dermis) dryness with marine protein capsules

#Moisture

#Elasticity

#Protection