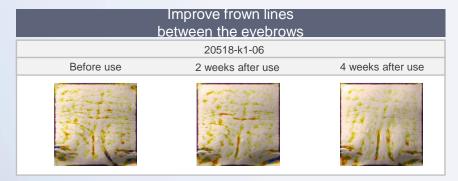

### **Clinical Results**

| Improve crow's feet               | Improve smile lines                   | Improve forehead wrinkles      | Improve skin tone                   | Reduce freckles area                                    |
|-----------------------------------|---------------------------------------|--------------------------------|-------------------------------------|---------------------------------------------------------|
| Improve pigmentation distribution | Improve eye bag lifting<br>under eyes | Improve sagging cheeks/lifting | Improve thick/fine wrinkles of neck | Improve moisture down to the inside of the skin (0.5mm) |

(P&K Skin / 18.05.2020~6.16.2020/22 subjects/ TOX Ampoule used once a week /Feel Cream used twice daily / Individual differences