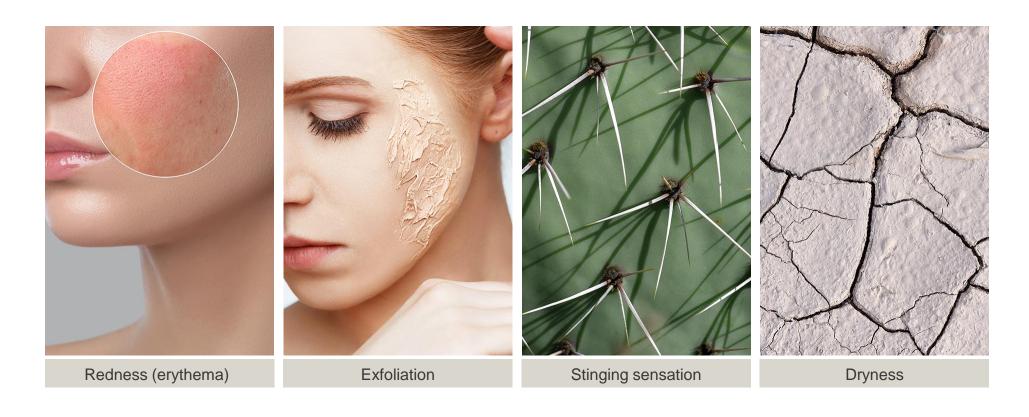

# Symptoms after using TOX Ampoule

#### Q. Minor Pain(Stinging)

A. As the Microspear® is absorbed into the skin, you may feel a tingling micro-stimulation. You may feel the tingling sensation when washing your face the next morning.

#### Q. Rendess /Itchiness

A . In the process of Microspear® with a fine structure being absorbed into the skin, old dead skin cells may be removed depending on the individual. During the exfoliation process, you may temporarily experience slight itching, warmth, and redness.

#### Q. Formation of dead skin cell

A. As the old dead skin cells are exfoliated, very thin dead skin cells may be generated after 3 days depending on the skin type(There are individual differences).