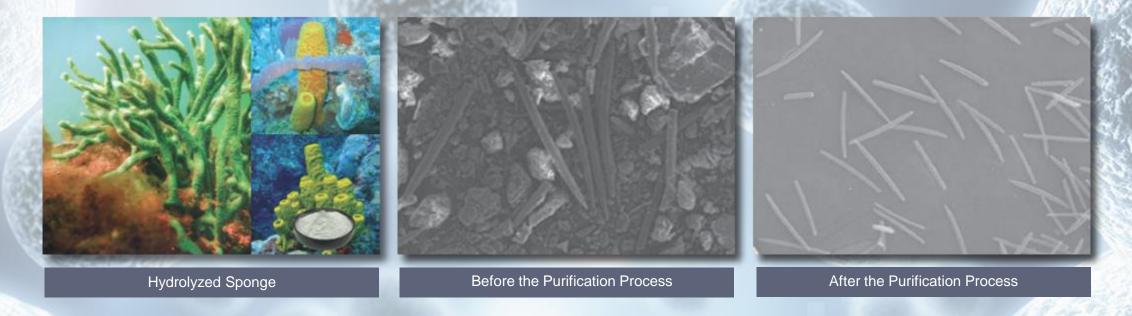

### **Hydrolyzed Sponge**

Our proprietary ingredient, 'Microspear®' derived from nature is an innovative ingredient for anti-aging that rapidly improves skin aging problems and effectively absorbs active ingredients to the basal layer of the epidermis.

### Patented Microspear®

The patented Microspear®, developed over 3 years, is a pure product of the latest technology that does not contain any impurities through 13 purification processes and non-chemical purification processes, and is the safe skin regeneration system that homogenizes particles.